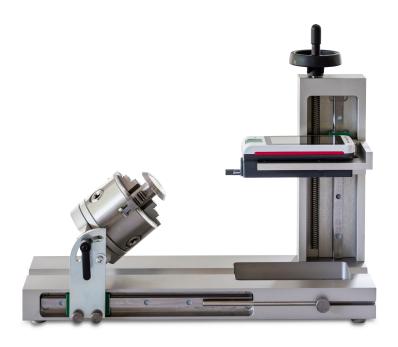

## LPM Smart Tools SurfBase Considers the need of measuring angled surfaces.

Think smarter in the production

With Ipm SurfBase, we have developed a roughness determining stand. We have chosen to approach our task with a fresh perspective, and that has led to an innovative product, which is both functional and simple and with focus on flexibility and quick setup.

Hereby, SurfBase takes the need for measuring angled surfaces into account, and it is adjustable to make it work with the most common types of roughness determiners on the market.

With the V-shaped slit in the bedplate, we have made it significantly quicker to install the stand with work pieces, where there is no need for angling during the measurement. It is a very simple and elegant improvement, which is of great significance in the production.