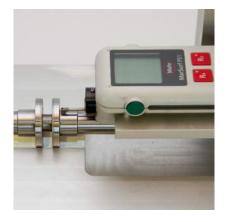

Hereby, SurfBase takes the need for measuring angled surfaces into account, and it is adjustable to make it work with the most common types of roughness determiners on the market.

With the V-shaped slit in the bedplate, we have made it significantly quicker to install the stand with work pieces, where there is no need for angling during the measurement. It is a very simple and elegant improvement, which is of great significance in the production.