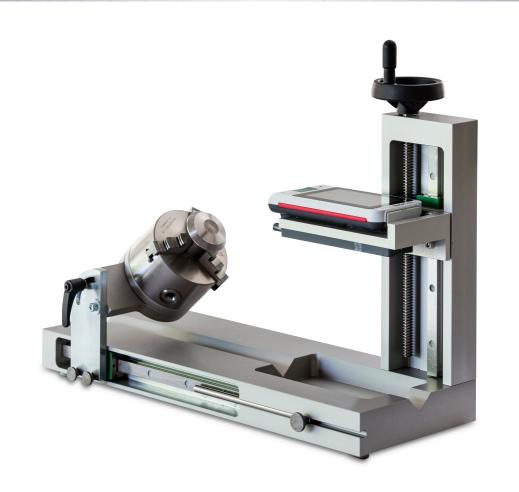

## LPM Smart Tools SurfBase Considers the need of measuring angled surfaces.

Think smarter in the production

With Ipm SurfBase, we have developed a roughness determining stand. We have chosen to approach our task with a fresh perspective, and that has led to an innovative product, which is both functional and simple and with focus on flexibility and quick setup.

Hereby, SurfBase takes the need for measuring angled surfaces into account, and it is adjustable to make it work with the most common types of roughness determiners on the market.

With the V-shaped slit in the bedplate, we have made it significantly quicker to install the stand with work pieces, where there is no need for angling during the measurement. It is a very simple and elegant improvement, which is of great significance in the production.