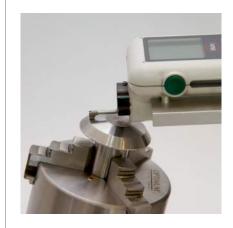

Hereby, SurfBase takes the need for measuring angled surfaces into account, and it is adjustable to make it work with the most common types of roughness determiners on the market.

With the V-shaped slit in the bedplate, we have made it significantly quicker to install the stand with work pieces, where there is no need for angling during the measurement. It is a very simple and elegant improvement, which is of great significance in the production.